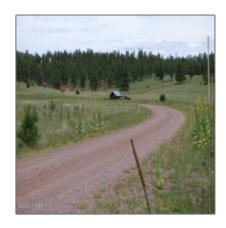

# Lot 16A The Ranch At Alpine, Alpine, Arizona 85920

- Lot 16A The Ranch At Alpine, Alpine, Arizona 85920

Exterior

Meadow

Features: N/A -

Other:

Trees on property: No

Power available:

Yes

Water available:

#### Other

| Horses:          | Yes |
|------------------|-----|
| Maintained road: | Yes |