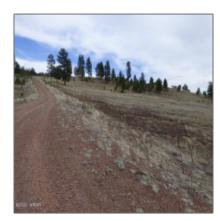

Exterior

Meadow

Features: N/A -

Other:

Trees on property: No

Power available:

Yes

Water available:

#### Other

| Horses:          | Yes |
|------------------|-----|
| Maintained road: | Yes |