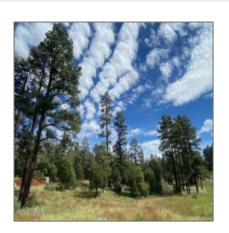

# 2300 Whispering Springs Trail, Show Low, Arizona 85901

- 2300 Whispering Springs Trail, Show Low, Arizona 85901

## Neighborhood / Community

| <b>Show Low</b> |
|-----------------|
| US              |
| AZ              |
| <b>Show Low</b> |
| 85901           |
|                 |

**HOA Fees:** 920.00 Exterior Heavily Features: N/A -Treed, mixed, tall **Pines** Other: Yes Trees on property: Power available: Yes Water available: Yes County: Navajo