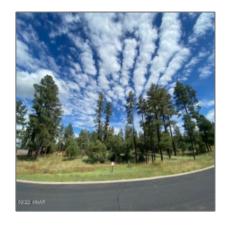

# 2300 Whispering Springs Trail, Show Low, Arizona 85901

- 2300 Whispering Springs Trail, Show Low, Arizona 85901

## Neighborhood / Community

| <b>Show Low</b> |
|-----------------|
| US              |
| AZ              |
| <b>Show Low</b> |
| 85901           |
|                 |

**HOA Fees:** 920.00 Exterior Heavily Features: N/A -Treed, mixed, tall **Pines** Other: Yes Trees on property: Power available: Yes Water available: Yes County: Navajo