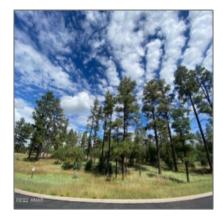

# 2300 Whispering Springs Trail, Show Low, Arizona 85901

- 2300 Whispering Springs Trail, Show Low, Arizona 85901

## Neighborhood / Community

| <b>Show Low</b> |
|-----------------|
| US              |
| AZ              |
| <b>Show Low</b> |
| 85901           |
|                 |

**HOA Fees:** 920.00 Exterior Heavily Features: N/A -Treed, mixed, tall **Pines** Other: Yes Trees on property: Power available: Yes Water available: Yes County: Navajo