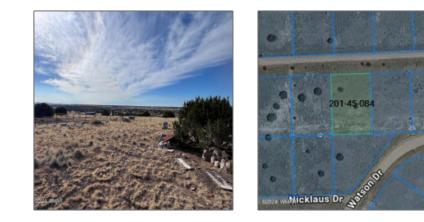

## 22 5081 (Palmer Dr.), Concho, Arizona 85924

- 22 5081 (Palmer Dr.), Concho, Arizona 85924

## Property details

| Timestamp:                            | 07.19.2025<br>11:06:15               |  |
|---------------------------------------|--------------------------------------|--|
| Status:                               | Active                               |  |
| Area:                                 | Concho                               |  |
| Lot Dimensions:                       | 14810.00                             |  |
| Zoning:                               | General                              |  |
| Taxes:                                | 6643.94                              |  |
| Tax Year:                             | 2024                                 |  |
| Waterfront:                           | No                                   |  |
| Short Sale:                           | No                                   |  |
| HOA:                                  | No                                   |  |
| Exterior<br>Features: N/A -<br>Other: | Juniper/pinon,mead<br>ow,mixed,scrub |  |

## Neighborhood / Community

5081

| Neighborhood /<br>Subdivision: | Concho Valley |
|--------------------------------|---------------|
| School District:               | St. Johns     |
| Country:                       | US            |
| State:                         | AZ            |
| City:                          | Concho        |
| Zipcode:                       | 85924         |
|                                |               |