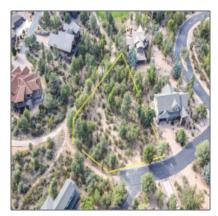

Foreclosure: No Short Sale: No HOA: Yes List Type: **Exclusive Ars** Exterior **Extra Water** Features: N/A -**Storage** Other: Panoramic View,tall Exterior Features: Pines On Lot, view Of Golf Course, view Of Mountains, view Of Wooded/trees