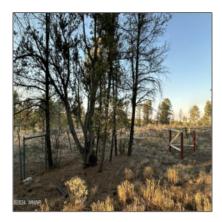

Exterior In The Features: Trees, panoramic View, tall Pines On Lot

Garage/Carport: No

County: Navajo

Trees on Yes

Property:

Property USFS

Adjoins:

Directions To From the Property: intersection of SR