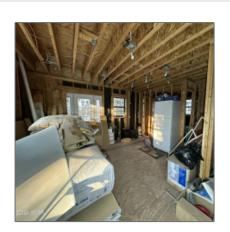

# 3166 Tonto Drive, Overgaard, Arizona 85928

1,200 Sqft - 3166 Tonto Drive, Overgaard, Arizona 85928









#### Interior details

Interior Features:

**Dual Pane Windows** 

### Property details

| Timestamp:             | 11.22.2024<br>21:48:29 |  |
|------------------------|------------------------|--|
| Property Sub-<br>Type: | Site Built             |  |
| Status:                | Active                 |  |
| Assessments:           | 0.00                   |  |
| Area:                  | Overgaard              |  |
| Lot Dimensions:        | 54450.00               |  |
| Zoning:                | R1-10                  |  |
| Taxes:                 | 739.05                 |  |
| Tax Year:              | 2024                   |  |
| Short Sale:            | No                     |  |
| HOA:                   | No                     |  |

Exterior In The Features: Trees, panoramic View,