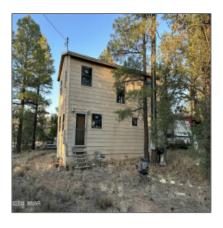

# 3166 Tonto Drive, Overgaard, Arizona 85928

1,200 Sqft - 3166 Tonto Drive, Overgaard, Arizona 85928

#### Construction details

Construction: **Hardboard** N/A - Other: **Siding,new** 

Construction

Floor Type: Wood,slab

Roof: **Metal, pitched** 

Style: Cabin,multi-level

Exterior In The Features: Trees, panoramic View, tall Pines On Lot

Garage/Carport: No

County: Navajo

Trees on Yes

Property:

Property USFS

Adjoins:

Directions To From the Property: intersection of SR