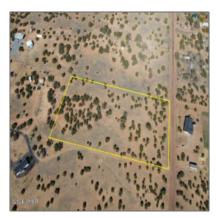

# Property details

Features: N/A -

Other:

| Timestamp:      | 11.22.2024<br>17:18:41 |
|-----------------|------------------------|
| Status:         | Active                 |
| Area:           | Snowflake              |
| Lot Dimensions: | 216929.00              |
| Zoning:         | Ru-1                   |
| Taxes:          | 162.80                 |
| Tax Year:       | 2024                   |
| Waterfront:     | No                     |
| Short Sale:     | No                     |
| HOA:            | No                     |
| Exterior        | Heavily                |

# Neighborhood / Community

| Neighborhood /<br>Subdivision: | Snowflake<br>Unsubdivided |
|--------------------------------|---------------------------|
| School District:               | Snowflake                 |
| Country:                       | US                        |
| State:                         | AZ                        |
| City:                          | Snowflake                 |
| Zipcode:                       | 85937                     |