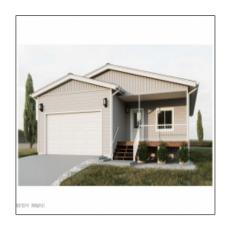

# 1061 Ridgeline Drive, Show Low, Arizona 85901

1,202 Sqft - 1061 Ridgeline Drive, Show Low, Arizona 85901

#### Construction details

Construction:
N/A - Other:
Construction,wood
Frame

Floor Type:
Carpet,laminate

Roof:
Pitched,shingle

Style:
Single Level