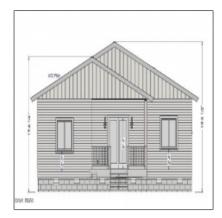

# 1061 Ridgeline Drive, Show Low, Arizona 85901

1,202 Sqft - 1061 Ridgeline Drive, Show Low, Arizona 85901

#### Construction details

Construction:
N/A - Other:
Construction,wood
Frame

Floor Type:
Carpet,laminate

Roof:
Pitched,shingle

Style:
Single Level