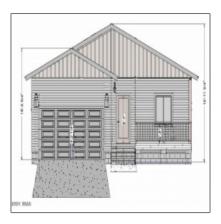

# 1061 Ridgeline Drive, Show Low, Arizona 85901

1,202 Sqft - 1061 Ridgeline Drive, Show Low, Arizona 85901

#### Construction details

Construction:
N/A - Other:
Construction,wood
Frame

Floor Type:
Carpet,laminate

Roof:
Pitched,shingle

Style:
Single Level