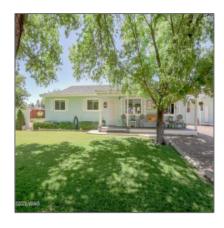

# 7123 Pair O Dice Road, Show Low, Arizona 85901

1,404 Sqft - 7123 Pair O Dice Road, Show Low, Arizona 85901

Exterior Landscaped,other
Features: Building,patio,patio

Covered, sprinklers

Garage/Carport: No

County: Navajo

Trees on Yes

Property:

Property **Private** 

Adjoins:

#### Construction details

Construction: Hardboard Siding

N/A - Other:

Floor Type: Carpet,laminate,tile

,vinyl,wood

Roof: Pitched, shingle

Style: **1st Level, single** 

Level