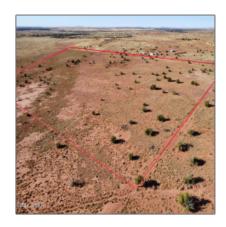

# 000 Woodridge Ranch Street, Snowflake, Arizona 85937

- 000 Woodridge Ranch Street, Snowflake, Arizona 85937

## Neighborhood / Community

| Neighborhood /<br>Subdivision: | Woodridge Ranch |
|--------------------------------|-----------------|
| School District:               | Snowflake       |
| Country:                       | US              |
| State:                         | AZ              |
| City:                          | Snowflake       |
| Zipcode:                       | 85937           |