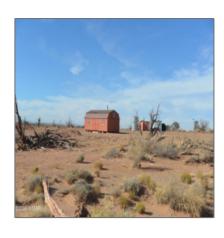

### Property details

Exterior

Features: N/A -

| Timestamp:      | 11.19.2024  |
|-----------------|-------------|
|                 | 10:10:59    |
| Status:         | Active      |
| Area:           | Snowflake   |
| Lot Dimensions: | 871200.00   |
| Zoning:         | Residential |
| Taxes:          | 152.76      |
| Tax Year:       | 2023        |
| Waterfront:     | No          |
| Short Sale:     | No          |
| HOA:            | No          |

#### Other:

| Trees on property: | Yes    |
|--------------------|--------|
| Power available:   | No     |
| Water available:   | Yes    |
| County:            | Navajo |