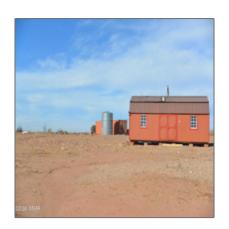

### Property details

Exterior

Features: N/A -

| Timestamp:      | 11.19.2024  |
|-----------------|-------------|
|                 | 10:10:59    |
| Status:         | Active      |
| Area:           | Snowflake   |
| Lot Dimensions: | 871200.00   |
| Zoning:         | Residential |
| Taxes:          | 152.76      |
| Tax Year:       | 2023        |
| Waterfront:     | No          |
| Short Sale:     | No          |
| HOA:            | No          |

#### Other:

| Trees on property: | Yes    |
|--------------------|--------|
| Power available:   | No     |
| Water available:   | Yes    |
| County:            | Navajo |