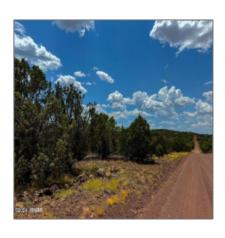

Features: N/A - Treed,juniper/pinon

Heavily

Other: ,meadow

Trees on Yes
property:

Power available: Yes

Water available: Yes

County: Navajo

#### Other

| Horses:          | Yes |
|------------------|-----|
| Maintained road: | Yes |