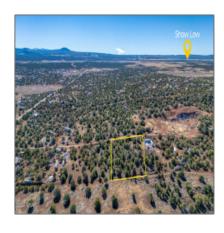

# 8458 Bobcat Drive, Show Low, Arizona 85901

- 8458 Bobcat Drive, Show Low, Arizona 85901

### Property details

Other:

| Timestamp:                  | 07.19.2025<br>11:02:48 |
|-----------------------------|------------------------|
| Status:                     | Active                 |
| Area:                       | <b>Show Low</b>        |
| Lot Dimensions:             | 52272.00               |
| Zoning:                     | Gu County              |
| Taxes:                      | 193.64                 |
| Tax Year:                   | 2019                   |
| Waterfront:                 | No                     |
| Short Sale:                 | No                     |
| HOA:                        | No                     |
| Exterior<br>Features: N/A - | Heavily Treed          |

## Neighborhood / Community

| Neighborhood /<br>Subdivision: | Silver Lake Est |
|--------------------------------|-----------------|
| School District:               | <b>Show Low</b> |
| Country:                       | US              |
| State:                         | AZ              |
| City:                          | <b>Show Low</b> |
| Zipcode:                       | 85901           |