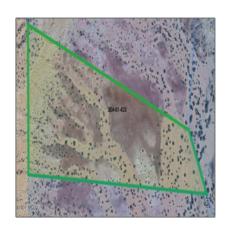

# lot 423 Woodland Valley Ranch, St. Johns, Arizona 85936

- lot 423 Woodland Valley Ranch, St. Johns, Arizona 85936

#### Property details

| Timestamp:      | 07.19.2025 |
|-----------------|------------|
|                 | 11:02:31   |
| Status:         | Active     |
| Area:           | St. Johns  |
| Lot Dimensions: | 1602137.00 |
| Zoning:         | Ag         |
| Taxes:          | 66.34      |
| Tax Year:       | 2024       |
| Waterfront:     | No         |
| Short Sale:     | No         |
| НОА:            | Yes        |
|                 |            |

#### Neighborhood / Community

| Neighborhood /<br>Subdivision: | Woodland Valley<br>Ranch |
|--------------------------------|--------------------------|
| School District:               | St. Johns                |
| Country:                       | US                       |
| State:                         | AZ                       |
| City:                          | St. Johns                |
| Zipcode:                       | 85936                    |