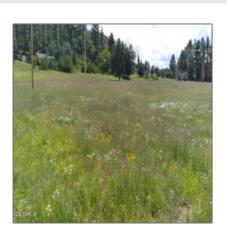

### Property details

| Timestamp:                            | 11.14.2024<br>17:18:44     |  |
|---------------------------------------|----------------------------|--|
| Status:                               | Active                     |  |
| Area:                                 | Pinedale                   |  |
| Lot Dimensions:                       | 828947.00                  |  |
| Zoning:                               | Vacant/agricult            |  |
| Taxes:                                | 0.00                       |  |
| Tax Year:                             | 2024                       |  |
| Waterfront:                           | No                         |  |
| Short Sale:                           | No                         |  |
| HOA:                                  | No                         |  |
| Exterior<br>Features: N/A -<br>Other: | Meadow,mixed,tall<br>Pines |  |