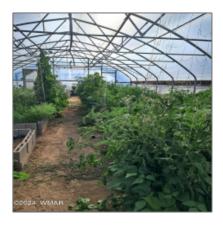

### Property details

| Timestamp:                            | 11.14.2024<br>17:18:44     |  |
|---------------------------------------|----------------------------|--|
| Status:                               | Active                     |  |
| Area:                                 | Pinedale                   |  |
| Lot Dimensions:                       | 828947.00                  |  |
| Zoning:                               | Vacant/agricult            |  |
| Taxes:                                | 0.00                       |  |
| Tax Year:                             | 2024                       |  |
| Waterfront:                           | No                         |  |
| Short Sale:                           | No                         |  |
| HOA:                                  | No                         |  |
| Exterior<br>Features: N/A -<br>Other: | Meadow,mixed,tall<br>Pines |  |