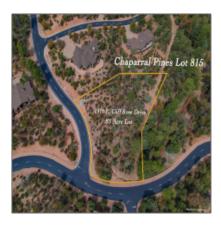

## 1910 CLIFF ROSE Drive, Payson, Arizona 85541

- 1910 CLIFF ROSE Drive, Payson, Arizona 85541

## Neighborhood / Community

| Neighborhood /<br>Subdivision: | Chaparral Pines |
|--------------------------------|-----------------|
| Country:                       | US              |
| State:                         | AZ              |
| City:                          | Payson          |
| Zipcode:                       | 85541           |