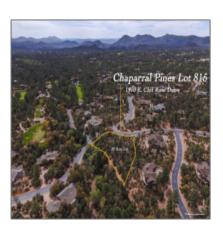

## 1910 CLIFF ROSE Drive, Payson, Arizona 85541

- 1910 CLIFF ROSE Drive, Payson, Arizona 85541

## Neighborhood / Community

| Neighborhood /<br>Subdivision: | Chaparral Pines |
|--------------------------------|-----------------|
| Country:                       | US              |
| State:                         | AZ              |
| City:                          | Payson          |
| Zipcode:                       | 85541           |