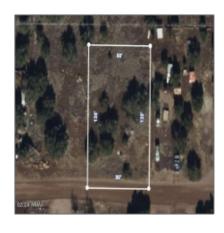

# 8548 Rifle Drive, Show Low, Arizona 85901

- 8548 Rifle Drive, Show Low, Arizona 85901

## Property details

Exterior

Features: N/A -

| Timestamp:      | 11.12.2024     |  |
|-----------------|----------------|--|
|                 | 16:57:35       |  |
| Status:         | Active         |  |
| Area:           | White Mountain |  |
|                 | Lakes          |  |
| Lot Dimensions: | 10019.00       |  |
| Zoning:         | Residential    |  |
| Taxes:          | 95.84          |  |
| Tax Year:       | 2024           |  |
| Waterfront:     | No             |  |
| Short Sale:     | No             |  |
| HOA:            | No             |  |
|                 |                |  |