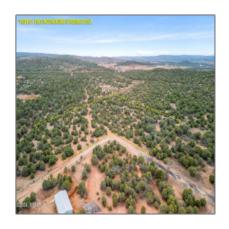

# 50XX Twilight Lane, Clay Springs, Arizona 85923

- 50XX Twilight Lane, Clay Springs, Arizona 85923

# Property details

| Timestamp:      | 03.04.2025<br>15:20:06 |  |
|-----------------|------------------------|--|
| Status:         | Active                 |  |
| Area:           | Clay Springs           |  |
| Lot Dimensions: | Irreg Park             |  |
| Zoning:         | A-general              |  |
| Taxes:          | 21.92                  |  |
| Tax Year:       | 2022                   |  |
| Waterfront:     | No                     |  |
| Short Sale:     | No                     |  |
| HOA:            | No                     |  |
| HOA Fees:       | 0.00                   |  |
| Exterior        | Juniper/pinon,mixe     |  |

# Neighborhood / Community

| Neighborhood /<br>Subdivision: | Clay Springs<br>Unsubdivided |
|--------------------------------|------------------------------|
| School District:               | <b>Show Low</b>              |
| Country:                       | US                           |
| State:                         | AZ                           |
| City:                          | Clay Springs                 |
| Zipcode:                       | 85923                        |