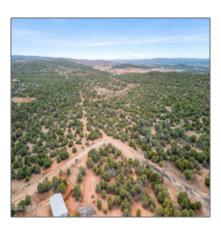

# 50XX Twilight Lane, Clay Springs, Arizona 85923

- 50XX Twilight Lane, Clay Springs, Arizona 85923

# Property details

| Timestamp:      | 03.04.2025<br>15:20:06 |  |
|-----------------|------------------------|--|
| Status:         | Active                 |  |
| Area:           | Clay Springs           |  |
| Lot Dimensions: | Irreg Park             |  |
| Zoning:         | A-general              |  |
| Taxes:          | 21.92                  |  |
| Tax Year:       | 2022                   |  |
| Waterfront:     | No                     |  |
| Short Sale:     | No                     |  |
| HOA:            | No                     |  |
| HOA Fees:       | 0.00                   |  |
| Exterior        | Juniper/pinon,mixe     |  |

# Neighborhood / Community

| Neighborhood /<br>Subdivision: | Clay Springs<br>Unsubdivided |
|--------------------------------|------------------------------|
| School District:               | <b>Show Low</b>              |
| Country:                       | US                           |
| State:                         | AZ                           |
| City:                          | Clay Springs                 |
| Zipcode:                       | 85923                        |