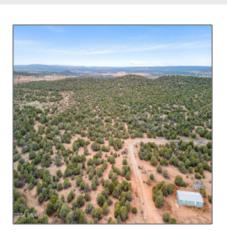

# 50XX Twilight Lane, Clay Springs, Arizona 85923

- 50XX Twilight Lane, Clay Springs, Arizona 85923

# Property details

| Timestamp:      | 03.04.2025<br>15:20:06 |  |
|-----------------|------------------------|--|
| Status:         | Active                 |  |
| Area:           | Clay Springs           |  |
| Lot Dimensions: | Irreg Park             |  |
| Zoning:         | A-general              |  |
| Taxes:          | 21.92                  |  |
| Tax Year:       | 2022                   |  |
| Waterfront:     | No                     |  |
| Short Sale:     | No                     |  |
| HOA:            | No                     |  |
| HOA Fees:       | 0.00                   |  |
| Exterior        | Juniper/pinon,mixe     |  |

# Neighborhood / Community

| Neighborhood /<br>Subdivision: | Clay Springs<br>Unsubdivided |
|--------------------------------|------------------------------|
| School District:               | <b>Show Low</b>              |
| Country:                       | US                           |
| State:                         | AZ                           |
| City:                          | Clay Springs                 |
| Zipcode:                       | 85923                        |