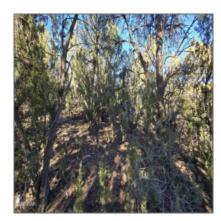

## Property details

Trees on

| 11.11.2024<br>17:40:10                   |
|------------------------------------------|
| Active                                   |
| Overgaard                                |
| 6534.00                                  |
| R1-10                                    |
| 2024                                     |
| No                                       |
| No                                       |
| No                                       |
| Heavily<br>Treed,juniper/pinon<br>,mixed |
|                                          |