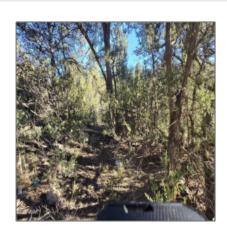

## Property details

Trees on

| 11.11.2024<br>17:40:10                   |
|------------------------------------------|
| Active                                   |
| Overgaard                                |
| 6534.00                                  |
| R1-10                                    |
| 2024                                     |
| No                                       |
| No                                       |
| No                                       |
| Heavily<br>Treed,juniper/pinon<br>,mixed |
|                                          |

#### Other

| Horses:          | No  |
|------------------|-----|
| Maintained road: | Yes |