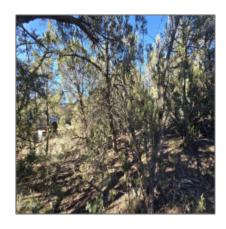

## Property details

Trees on

| 11.11.2024<br>17:40:10                   |
|------------------------------------------|
| Active                                   |
| Overgaard                                |
| 6534.00                                  |
| R1-10                                    |
| 2024                                     |
| No                                       |
| No                                       |
| No                                       |
| Heavily<br>Treed,juniper/pinon<br>,mixed |
|                                          |