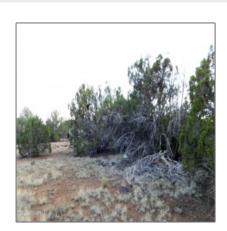

# Property details

| 11.10.2024          |                                                                                            |
|---------------------|--------------------------------------------------------------------------------------------|
| 23:08:21            |                                                                                            |
| Active              |                                                                                            |
| White Mountain      |                                                                                            |
| Lakes               |                                                                                            |
| 10019.00            |                                                                                            |
| Residential         |                                                                                            |
| 2023                |                                                                                            |
| No                  |                                                                                            |
| No                  |                                                                                            |
| No                  |                                                                                            |
| Heavily             |                                                                                            |
| Treed,juniper/pinon |                                                                                            |
| ,mixed              |                                                                                            |
|                     | Active White Mountain Lakes 10019.00 Residential 2023 No No No Heavily Treed,juniper/pinon |

Trees on yes property:

Power available: Yes

Water available: Yes

County: Navajo