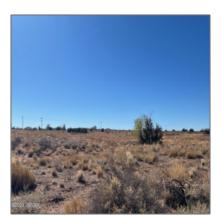

## Property details

Features: N/A -

Other:

| Timestamp:      | 07.19.2025<br>11:01:56 |  |
|-----------------|------------------------|--|
| Status:         | Active                 |  |
| Area:           | Snowflake              |  |
| Lot Dimensions: | 43560.00               |  |
| Zoning:         | Municipal              |  |
| Taxes:          | 371.90                 |  |
| Tax Year:       | 2024                   |  |
| Waterfront:     | No                     |  |
| Short Sale:     | No                     |  |
| HOA:            | No                     |  |
| Exterior        | Juniper/pinon,mead     |  |