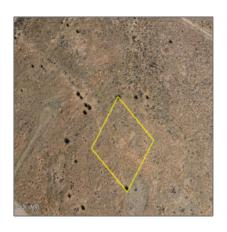

## Property details

Features: N/A -

Other:

| Timestamp:      | 07.19.2025<br>11:01:56 |  |
|-----------------|------------------------|--|
| Status:         | Active                 |  |
| Area:           | Snowflake              |  |
| Lot Dimensions: | 43560.00               |  |
| Zoning:         | Municipal              |  |
| Taxes:          | 371.90                 |  |
| Tax Year:       | 2024                   |  |
| Waterfront:     | No                     |  |
| Short Sale:     | No                     |  |
| HOA:            | No                     |  |
| Exterior        | Juniper/pinon,mead     |  |