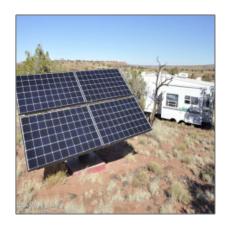

| Trees on property: | Yes    |
|--------------------|--------|
| Power available:   | Yes    |
| Water available:   | No     |
| County:            | Apache |