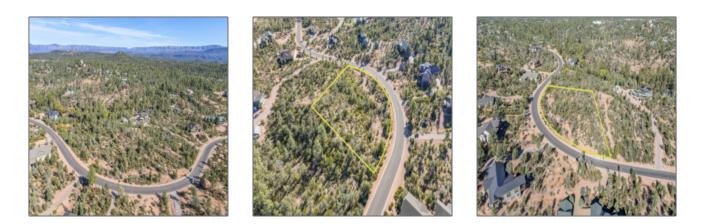

### Property details

| Timestamp:             | 12.10.2024<br>17:07:49       |  |
|------------------------|------------------------------|--|
| Property Sub-<br>Type: | Acreage (2 Or More<br>Acres) |  |
| Status:                | Active                       |  |
| Assessments:           | 0.00                         |  |
| Area:                  | <b>Payson Southeast</b>      |  |
| Direction:             | Ε                            |  |
| Lot Dimensions:        | 301000.00                    |  |
| Zoning:                | R1-44                        |  |
| Taxes:                 | 3088.80                      |  |
| Tax Year:              | 2024                         |  |
| Waterfront:            | No                           |  |

# Neighborhood / Community

| Neighborhood /<br>Subdivision: | Forest Edge |  |
|--------------------------------|-------------|--|
| Country:                       | US          |  |
| State:                         | AZ          |  |
| City:                          | Payson      |  |
| Zipcode:                       | 85541       |  |