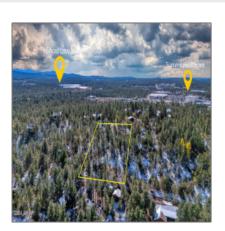

# 4383 24Th Street, Show Low, Arizona 85901

- 4383 24Th Street, Show Low, Arizona 85901

## Property details

| Timestamp:      | 07.19.2025<br>11:01:39 |  |
|-----------------|------------------------|--|
| Status:         | Active                 |  |
| Area:           | <b>Show Low</b>        |  |
| Direction:      | S                      |  |
| Lot Dimensions: | 62291.00               |  |
| Zoning:         | A-general              |  |
| Taxes:          | 7163.58                |  |
| Tax Year:       | 2024                   |  |
| Waterfront:     | No                     |  |
| Short Sale:     | No                     |  |
| HOA:            | No                     |  |
| Exterior        | <b>Heavily Treed</b>   |  |

# Neighborhood / Community

| Neighborhood /<br>Subdivision: | Ellsworth Heights |
|--------------------------------|-------------------|
| School District:               | Show Low          |
| Country:                       | US                |
| State:                         | AZ                |
| City:                          | <b>Show Low</b>   |
| Zipcode:                       | 85901             |