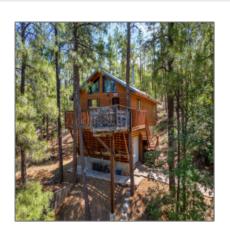

# 3207 WHITE MOUNTAIN Road, Show Low, Arizona 85901

1,260~Sqft - 3207~WHITE~MOUNTAIN~Road,~Show~Low,~Arizona~85901









#### Interior details

✓ Kitchen:
Breakfast Bar

✓ Fireplace
✓ Parking

Interior
Yes

Features: N/A Other:

Interior
Vaulted Ceiling

Features:
✓ Heating System:

✓ Cooling System:
Ceiling Fan

#### Property details

| Timestamp:             | 11.05.2024<br>15:42:30     |  |
|------------------------|----------------------------|--|
| Property Sub-<br>Type: | Site Built                 |  |
| Status:                | Active                     |  |
| Assessments:           | 0.00                       |  |
| Area:                  | Other East                 |  |
| Direction:             | S                          |  |
| Lot Dimensions:        | 151.9x115.55x150x<br>112.7 |  |
| Zoning:                | Residential                |  |
| Tax Year:              | 2023