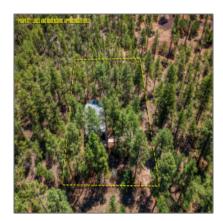

#### Property details

| Timestamp:             | 11.05.2024<br>15:42:30     |  |
|------------------------|----------------------------|--|
| Property Sub-<br>Type: | Site Built                 |  |
| Status:                | Active                     |  |
| Assessments:           | 0.00                       |  |
| Area:                  | Other East                 |  |
| Direction:             | S                          |  |
| Lot Dimensions:        | 151.9x115.55x150x<br>112.7 |  |
| Zoning:                | Residential                |  |
| Tax Year:              | 2023                       |  |

| Waterfront:                           | No                                                        |  |
|---------------------------------------|-----------------------------------------------------------|--|
| View:                                 | Yes                                                       |  |
| Foreclosure:                          | No                                                        |  |
| Short Sale:                           | No                                                        |  |
| HOA:                                  | No                                                        |  |
| List Type:                            | <b>Exclusive Ars</b>                                      |  |
| Exterior<br>Features: N/A -<br>Other: | Extra Water<br>Storage                                    |  |
| Garage/Carport:                       | Attached,garage<br>Only                                   |  |
| Property<br>Features:                 | Partially Fenced                                          |  |
| Directions To<br>Property:            | East off the 260<br>White Mountain Rd                     |  |
| Utilities / Gree                      | n Energy Detai                                            |  |
| Utilities<br>Available:               | Electric - Individual<br>Metered,septic,well              |  |
| Other                                 |                                                           |  |
| Horses:                               | No                                                        |  |
| √ Fence                               |                                                           |  |
| Cooling:                              | Electric<br>Refrig.,window<br>Unit,central,ceiling<br>Fan |  |