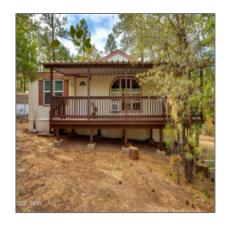

# 2325 Sylvester Circle, Show Low, Arizona 85901

1,120 Sqft - 2325 Sylvester Circle, Show Low, Arizona 85901

Exterior
Features:

The Trees, patio Covered, rv Hookup, street Paved, tall
Pines On Lot, utility
Building

Garage/Carport: No

CoListingOffice West USA Realty

Name:

County: Navajo

Trees on Yes

Property:

#### Construction details

Construction: Manufactured Utilities Electricity,piped N/A - Other: Available: Propane,town Of

Floor Type: Vinyl Payson Water

Roof: **Pitched,shingle** 

Style: **Mobile W/add- on,single Level** 