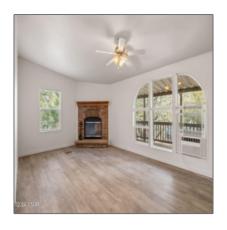

#### Interior details

√ Kitchen:

Built-in Dishwasher, Microwave, Refrigerator, Gas Range

-\

Fireplace:

Fireplace

Interior Features:

Master Bedroom Down,smoke Detector,split Bedroom

√

Heating System:

Forced Air, Natural Gas

-√

Cooling System:

Window Unit