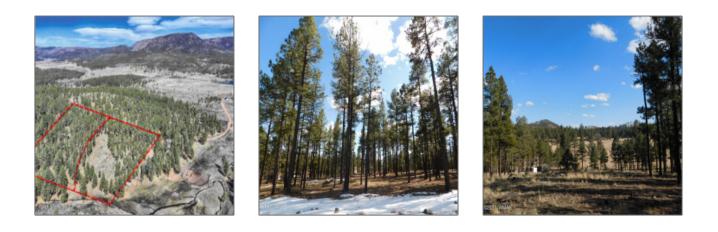

PARCEL D COUNTY ROAD N2147, Alpine, Arizona 85920

- PARCEL D COUNTY ROAD N2147, Alpine, Arizona 85920

| Exterior<br>Features: N/A -<br>Other: | Heavily Treed,tall<br>Pines |  |
|---------------------------------------|-----------------------------|--|
| Trees on<br>property:                 | Yes                         |  |
| Power available:                      | Yes                         |  |
| Water available:                      | Yes                         |  |
| County:                               | Apache                      |  |