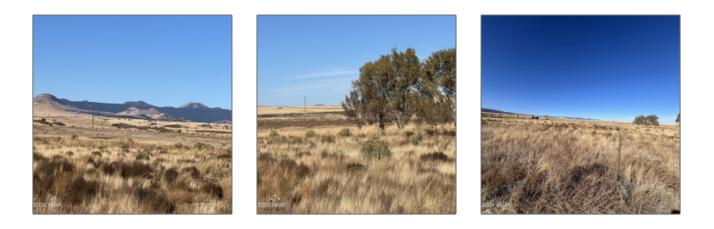

| Exterior<br>Features: N/A -<br>Other: | Meadow |
|---------------------------------------|--------|
| Trees on<br>property:                 | No     |
| Power available:                      | No     |
| Water available:                      | No     |
| County:                               | Apache |