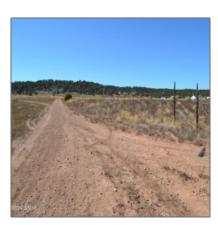

# 058P Bar Ditch Road, Taylor, Arizona 85939

- 058P Bar Ditch Road, Taylor, Arizona 85939

### Property details

Other:

| Timestamp:                  | 01.22.2025<br>15:33:05 |
|-----------------------------|------------------------|
| Status:                     | Active                 |
| Area:                       | Taylor                 |
| Lot Dimensions:             | 142.18x296.57          |
| Zoning:                     | <b>Gu County</b>       |
| Taxes:                      | 163.28                 |
| Tax Year:                   | 2019                   |
| Waterfront:                 | No                     |
| Short Sale:                 | No                     |
| НОА:                        | No                     |
| Exterior<br>Features: N/A - | Meadow                 |