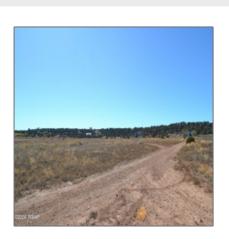

# 058P Bar Ditch Road, Taylor, Arizona 85939

- 058P Bar Ditch Road, Taylor, Arizona 85939

### Property details

Other:

| Timestamp:                  | 01.22.2025<br>15:33:05 |
|-----------------------------|------------------------|
| Status:                     | Active                 |
| Area:                       | Taylor                 |
| Lot Dimensions:             | 142.18x296.57          |
| Zoning:                     | <b>Gu County</b>       |
| Taxes:                      | 163.28                 |
| Tax Year:                   | 2019                   |
| Waterfront:                 | No                     |
| Short Sale:                 | No                     |
| НОА:                        | No                     |
| Exterior<br>Features: N/A - | Meadow                 |