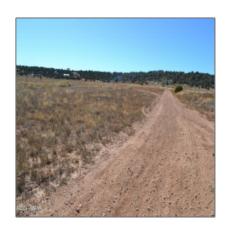

# 058P Bar Ditch Road, Taylor, Arizona 85939

- 058P Bar Ditch Road, Taylor, Arizona 85939

### Property details

Other:

| Timestamp:                  | 01.22.2025<br>15:33:05 |
|-----------------------------|------------------------|
| Status:                     | Active                 |
| Area:                       | Taylor                 |
| Lot Dimensions:             | 142.18x296.57          |
| Zoning:                     | <b>Gu County</b>       |
| Taxes:                      | 163.28                 |
| Tax Year:                   | 2019                   |
| Waterfront:                 | No                     |
| Short Sale:                 | No                     |
| НОА:                        | No                     |
| Exterior<br>Features: N/A - | Meadow                 |