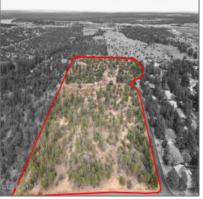

1101 Old Linden Road, Show Low, Arizona 85901 - 1101 Old Linden Road, Show Low, Arizona 85901









## Property details

| Timestamp:                            | 10.30.2024<br>13:22:11                        |  |
|---------------------------------------|-----------------------------------------------|--|
| Status:                               | Active                                        |  |
| Area:                                 | Show Low                                      |  |
| Direction:                            | W                                             |  |
| Lot Dimensions:                       | 174240.00                                     |  |
| Zoning:                               | Municipal                                     |  |
| Tax Year:                             | 2022                                          |  |
| Waterfront: