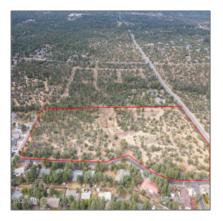

1101 Old Linden Road, Show Low, Arizona 85901 - 1101 Old Linden Road, Show Low, Arizona 85901









## Property details

| Timestamp:                            | 10.30.2024<br>13:22:11                        |  |
|---------------------------------------|-----------------------------------------------|--|
| Status:                               | Active                                        |  |
| Area:                                 | Show Low                                      |  |
| Direction:                            | W                                             |  |
| Lot Dimensions:                       | 174240.00                                     |  |
| Zoning:                               | Municipal                                     |  |
| Tax Year:                             | 2022                                          |  |
| Waterfront: