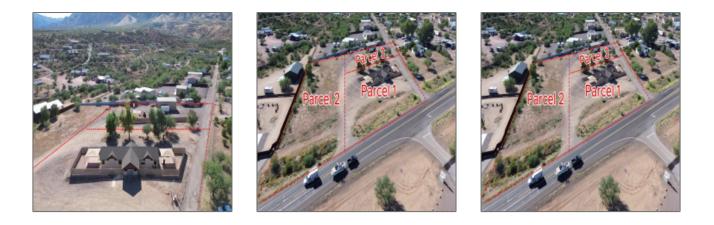

### Property details

| Timestamp:             | 10.31.2024  |  |
|------------------------|-------------|--|
| -                      | 11:15:56    |  |
| Property Sub-<br>Type: | Site Built  |  |
| Status:                | Active      |  |
| Assessments:           | 0.00        |  |
| Area:                  | Tonto Basin |  |
| Lot Dimensions:        | Irregular   |  |
| Zoning:                | С           |  |
| Tax Year:              | 2022        |  |
| Waterfront:            | No          |  |
| View:                  | Yes         |  |
| Foreclosure:           | No          |  |