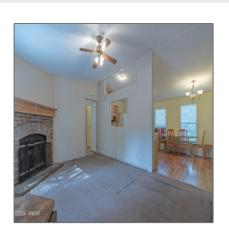

#### Interior details

√ Kitchen: Refrigerator, Gas Range,
Portable Dishwasher

√ Fireplace: Fireplace

Interior Smoke Detector Features:

√ Heating System: Forced Air, Natural Gas, Wood

Cooling System: Evaporative