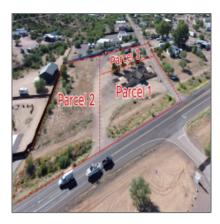

## Property details

| 10.31.2024<br>11:20:02 |                                                                                    |
|------------------------|------------------------------------------------------------------------------------|
| Real Estate Only       |                                                                                    |
| Active                 |                                                                                    |
| 0.00                   |                                                                                    |
| Tonto Basin            |                                                                                    |
| 599.67x599.67          |                                                                                    |
| C                      |                                                                                    |
| 2022                   |                                                                                    |
| No                     |                                                                                    |
| No                     |                                                                                    |
| No                     |                                                                                    |
|                        | 11:20:02  Real Estate Only  Active  0.00  Tonto Basin 599.67x599.67  C 2022  No No |