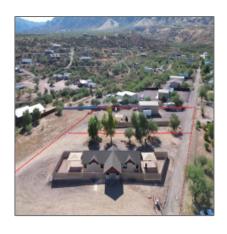

## 45072 ST HWY 188, Tonto Basin, Arizona 85553

2,184 Sqft - 45072 ST HWY 188, Tonto Basin, Arizona 85553

## Property details

| 10.31.2024<br>11:20:02 |                                                                                    |
|------------------------|------------------------------------------------------------------------------------|
| Real Estate Only       |                                                                                    |
| Active                 |                                                                                    |
| 0.00                   |                                                                                    |
| Tonto Basin            |                                                                                    |
| 599.67x599.67          |                                                                                    |
| C                      |                                                                                    |
| 2022                   |                                                                                    |
| No                     |                                                                                    |
| No                     |                                                                                    |
| No                     |                                                                                    |
|                        | 11:20:02  Real Estate Only  Active  0.00  Tonto Basin 599.67x599.67  C 2022  No No |