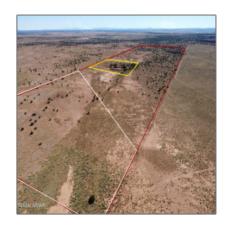

# 000 Woodridge Ranch Street, Snowflake, Arizona 85937

- 000 Woodridge Ranch Street, Snowflake, Arizona 85937

### Property details

| Timestamp:      | 11.22.2024       |
|-----------------|------------------|
|                 | 17:21:08         |
| Status:         | Active           |
| Area:           | Snowflake        |
| Direction:      | W                |
| Lot Dimensions: | 3190770.00       |
| Zoning:         | <b>Gu County</b> |
| Taxes:          | 685.00           |
| Tax Year:       | 2019             |
| Waterfront:     | No               |
| Short Sale:     | No               |
|                 |                  |

### Neighborhood / Community

| Neighborhood /<br>Subdivision: | Woodridge Ranch |
|--------------------------------|-----------------|
| School District:               | Snowflake       |
| Country:                       | US              |
| State:                         | AZ              |
| City:                          | Snowflake       |
| Zipcode:                       | 85937           |