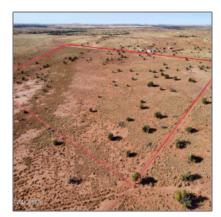

# 000 Woodridge Ranch Street, Snowflake, Arizona 85937

- 000 Woodridge Ranch Street, Snowflake, Arizona 85937

### Property details

| Timestamp:      | 11.22.2024       |
|-----------------|------------------|
|                 | 17:21:08         |
| Status:         | Active           |
| Area:           | Snowflake        |
| Direction:      | W                |
| Lot Dimensions: | 3190770.00       |
| Zoning:         | <b>Gu County</b> |
| Taxes:          | 685.00           |
| Tax Year:       | 2019             |
| Waterfront:     | No               |
| Short Sale:     | No               |
|                 |                  |

### Neighborhood / Community

| Neighborhood /<br>Subdivision: | Woodridge Ranch |
|--------------------------------|-----------------|
| School District:               | Snowflake       |
| Country:                       | US              |
| State:                         | AZ              |
| City:                          | Snowflake       |
| Zipcode:                       | 85937           |