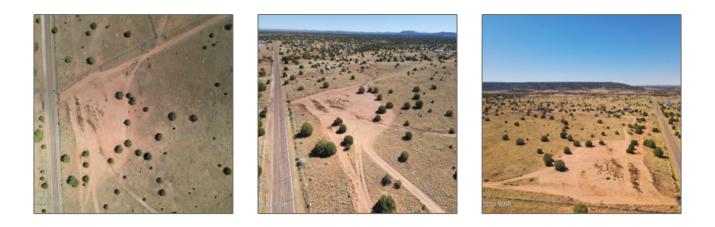

## Neighborhood / Community

| Ranch of the<br>Golden Horse |                                                    |
|------------------------------|----------------------------------------------------|
| Snowflake                    |                                                    |
| US                           |                                                    |
| AZ                           |                                                    |
| Snowflake                    |                                                    |
| 85937                        |                                                    |
|                              | Golden Horse<br>Snowflake<br>US<br>AZ<br>Snowflake |

| Exterior<br>Features: N/A -<br>Other: | Juniper/pinon |
|---------------------------------------|---------------|
| Trees on<br>property:                 | Yes           |
| Power available:                      | Yes           |
| Water available:                      | No            |
| County:                               | Navajo        |