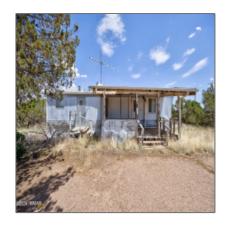

# 8452 Snowflake Circle, Show Low, Arizona 85901

528 Sqft - 8452 Snowflake Circle, Show Low, Arizona 85901

Exterior Covered Patio,dog
Features: Run,view Of
Wooded/trees

Garage/Carport: No

County: Navajo

Trees on Yes

Property:

Property **Private** 

Adjoins:

Directions To From Show Low Property: take US 60, Left on

#### Construction details

Construction: Manufactured

N/A - Other:

Floor Type: Linoleum

Roof: Flat,rolled

Style: Single Level