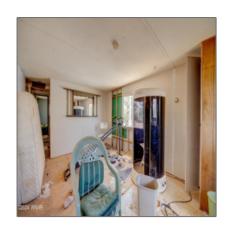

#### Interior details

| √ Kitchen:            | Refrigerator, Gas Range                                                            |
|-----------------------|------------------------------------------------------------------------------------|
| Interior<br>Features: | Dual Pane Windows,master Bedroom Down,smoke Detector,split Bedroom,vaulted Ceiling |
| √ Heating System:     | Bottled Gas                                                                        |

#### Construction details

Construction: Manufactured

N/A - Other:

Floor Type: Linoleum

Roof: Flat,rolled

Style: Single Level