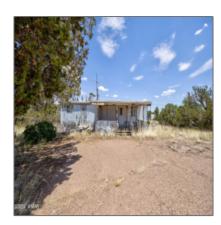

# 8452 Snowflake Circle, Show Low, Arizona 85901

528 Sqft - 8452 Snowflake Circle, Show Low, Arizona 85901

Exterior Covered Patio,dog
Features: Run,view Of
Wooded/trees

Garage/Carport: No

County: Navajo

Trees on Yes

Property:

Property **Private** 

Adjoins:

Directions To From Show Low Property: take US 60, Left on

#### Construction details

Construction: Manufactured

N/A - Other:

Floor Type: Linoleum

Roof: Flat,rolled

Style: Single Level