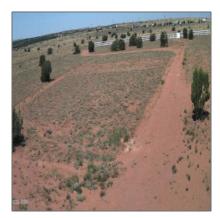

### Property details

Features: N/A -

Other:

| Timestamp:      | 03.25.2025<br>17:40:34 |
|-----------------|------------------------|
| Status:         | Active                 |
| Area:           | Snowflake              |
| Lot Dimensions: | 435600.00              |
| Zoning:         | Ru20                   |
| Taxes:          | 63.14                  |
| Tax Year:       | 2023                   |
| Waterfront:     | No                     |
| Short Sale:     | No                     |
| НОА:            | No                     |
| Exterior        | Meadow,mixed           |

## Neighborhood / Community

| Neighborhood /<br>Subdivision: | Silver Creek Acres |
|--------------------------------|--------------------|
| School District:               | Snowflake          |
| Country:                       | US                 |
| State:                         | AZ                 |
| City:                          | Snowflake          |
| Zipcode:                       | 85937              |

| Trees on property: | Yes    |
|--------------------|--------|
| Power available:   | Yes    |
| Water available:   | No     |
| County:            | Navajo |

#### Other

| Horses:          | Yes |
|------------------|-----|
| Maintained road: | No  |