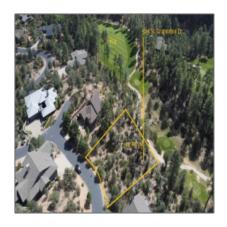

Lot Dimensions: **224.6x135.59x183.4** 

Zoning: Residential

Taxes: **648.00** 

Tax Year: **2021** 

Waterfront: No

**View Of Golf Course** Exterior Features:

Property

**Corners Marked** 

Features:

### Neighborhood / Community

Neighborhood / **Chaparral Pines** Subdivision: Country: US State: AZCity: **Payson** 

Zipcode: 85541