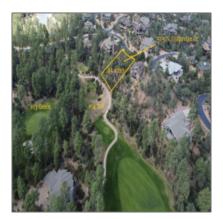

Lot Dimensions: **224.6x135.59x183.4** 

Zoning: Residential

Taxes: **648.00** 

Tax Year: **2021** 

Waterfront: No

**View Of Golf Course** Exterior Features:

Property

**Corners Marked** 

Features:

### Neighborhood / Community

Neighborhood / **Chaparral Pines** Subdivision: Country: US State: AZCity: **Payson** 

Zipcode: 85541