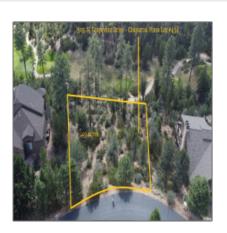

Lot Dimensions: **224.6x135.59x183.4** 

Zoning: Residential

Taxes: **648.00** 

Tax Year: **2021** 

Waterfront: No

**View Of Golf Course** Exterior Features:

Property

**Corners Marked** 

Features:

### Neighborhood / Community

Neighborhood / **Chaparral Pines** Subdivision: Country: US State: AZCity: **Payson** 

Zipcode: 85541