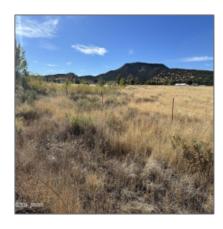

# 1050 Central Avenue, Eagar, Arizona 85925

- 1050 Central Avenue, Eagar, Arizona 85925

### Property details

Other:

| Timestamp:                  | 10.22.2024<br>16:20:08 |  |
|-----------------------------|------------------------|--|
| Status:                     | Active                 |  |
| Area:                       | Eagar                  |  |
| Direction:                  | E                      |  |
| Lot Dimensions:             | 871200.00              |  |
| Zoning:                     | <b>Gu County</b>       |  |
| Tax Year:                   | 2019                   |  |
| Waterfront:                 | No                     |  |
| Short Sale:                 | No                     |  |
| HOA:                        | No                     |  |
| Exterior<br>Features: N/A - | Meadow                 |  |

## Neighborhood / Community

| Neighborhood /<br>Subdivision: | Eagar Unsubdivided  |
|--------------------------------|---------------------|
| School District:               | <b>Round Valley</b> |
| Country:                       | US                  |
| State:                         | AZ                  |
| City:                          | Eagar               |
| Zipcode:                       | 85925               |