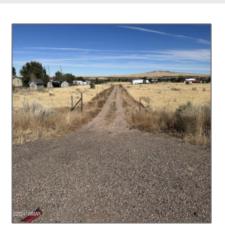

# 1050 Central Avenue, Eagar, Arizona 85925

- 1050 Central Avenue, Eagar, Arizona 85925

### Property details

Other:

| Timestamp:                  | 10.22.2024<br>16:20:08 |  |
|-----------------------------|------------------------|--|
| Status:                     | Active                 |  |
| Area:                       | Eagar                  |  |
| Direction:                  | E                      |  |
| Lot Dimensions:             | 871200.00              |  |
| Zoning:                     | <b>Gu County</b>       |  |
| Tax Year:                   | 2019                   |  |
| Waterfront:                 | No                     |  |
| Short Sale:                 | No                     |  |
| HOA:                        | No                     |  |
| Exterior<br>Features: N/A - | Meadow                 |  |

## Neighborhood / Community

| Neighborhood /<br>Subdivision: | Eagar Unsubdivided  |
|--------------------------------|---------------------|
| School District:               | <b>Round Valley</b> |
| Country:                       | US                  |
| State:                         | AZ                  |
| City:                          | Eagar               |
| Zipcode:                       | 85925               |