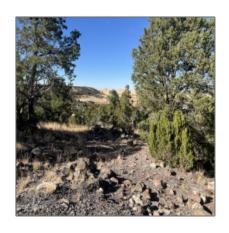

# TBD Skyline Drive, Eagar, Arizona 85925

- TBD Skyline Drive, Eagar, Arizona 85925

## Property details

| Timestamp:      | 07.19.2025<br>12:14:48 |  |
|-----------------|------------------------|--|
| Status:         | Active                 |  |
| Area:           | Eagar                  |  |
| Direction:      | S                      |  |
| Lot Dimensions: | 71003.00               |  |
| Zoning:         | Gu County              |  |
| Taxes:          | 539.60                 |  |
| Tax Year:       | 2019                   |  |
| Waterfront:     | No                     |  |
| Short Sale:     | No                     |  |
| HOA:            | No                     |  |
| Exterior        | Juniper/pinon          |  |

Features: N/A Other:

Trees on Yes
property:

Power available: Yes

Water available: Yes

County: Apache