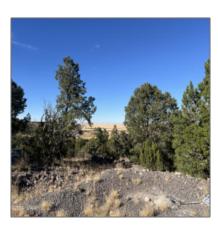

# TBD Skyline Drive, Eagar, Arizona 85925

- TBD Skyline Drive, Eagar, Arizona 85925

## Property details

| Timestamp:      | 07.19.2025<br>12:14:48 |  |
|-----------------|------------------------|--|
| Status:         | Active                 |  |
| Area:           | Eagar                  |  |
| Direction:      | S                      |  |
| Lot Dimensions: | 71003.00               |  |
| Zoning:         | Gu County              |  |
| Taxes:          | 539.60                 |  |
| Tax Year:       | 2019                   |  |
| Waterfront:     | No                     |  |
| Short Sale:     | No                     |  |
| HOA:            | No                     |  |
| Exterior        | Juniper/pinon          |  |

Features: N/A Other:

Trees on Yes
property:

Power available: Yes

Water available: Yes

County: Apache