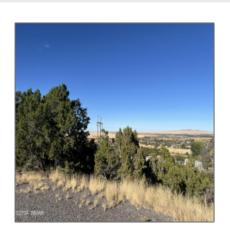

# TBD Skyline Drive, Eagar, Arizona 85925

- TBD Skyline Drive, Eagar, Arizona 85925

## Property details

| Timestamp:      | 07.19.2025<br>12:14:48 |  |
|-----------------|------------------------|--|
| Status:         | Active                 |  |
| Area:           | Eagar                  |  |
| Direction:      | S                      |  |
| Lot Dimensions: | 71003.00               |  |
| Zoning:         | Gu County              |  |
| Taxes:          | 539.60                 |  |
| Tax Year:       | 2019                   |  |
| Waterfront:     | No                     |  |
| Short Sale:     | No                     |  |
| HOA:            | No                     |  |
| Exterior        | Juniper/pinon          |  |

Features: N/A Other:

Trees on Yes
property:

Power available: Yes

Water available: Yes

County: Apache