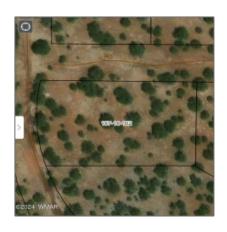

# 24 County Road 8215, Concho, Arizona 85924

- 24 County Road 8215, Concho, Arizona 85924





## Property details

Trees on

| 40.00.0004       |                                             |
|------------------|---------------------------------------------|
| 10.22.2024       |                                             |
| 11:16:23         |                                             |
| Active           |                                             |
| Concho           |                                             |
| 56628.00         |                                             |
| <b>Gu County</b> |                                             |
| 2019             |                                             |
| No               |                                             |
| No               |                                             |
| No               |