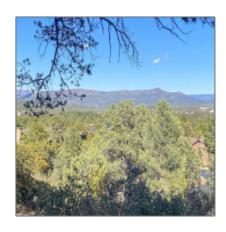

## Property details

| Timestamp:             | 10.22.2024              |  |
|------------------------|-------------------------|--|
|                        | 13:55:52                |  |
| Property Sub-<br>Type: | Residential             |  |
| Status:                | Active                  |  |
| Assessments:           | 0.00                    |  |
| Area:                  | <b>Payson Northeast</b> |  |
| Direction:             | N                       |  |
| Lot Dimensions:        | 129.93x26.01x215.4      |  |
|                        | 4x179.02                |  |
| Zoning:                | Residential             |  |
| Tax Year:              | 2023                    |  |
| Waterfront:            | No                      |  |
| View:                  | Yes                     |  |