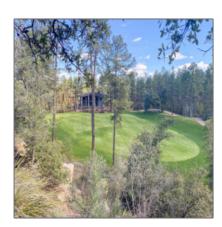

## Property details

| Timestamp:             | 10.22.2024              |  |
|------------------------|-------------------------|--|
|                        | 13:55:52                |  |
| Property Sub-<br>Type: | Residential             |  |
| Status:                | Active                  |  |
| Assessments:           | 0.00                    |  |
| Area:                  | <b>Payson Northeast</b> |  |
| Direction:             | N                       |  |
| Lot Dimensions:        | 129.93x26.01x215.4      |  |
|                        | 4x179.02                |  |
| Zoning:                | Residential             |  |
| Tax Year:              | 2023                    |  |
| Waterfront:            | No                      |  |
| View:                  | Yes                     |  |