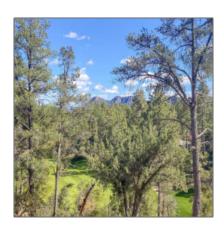

## Property details

| Timestamp:             | 10.22.2024              |  |
|------------------------|-------------------------|--|
|                        | 13:55:52                |  |
| Property Sub-<br>Type: | Residential             |  |
| Status:                | Active                  |  |
| Assessments:           | 0.00                    |  |
| Area:                  | <b>Payson Northeast</b> |  |
| Direction:             | N                       |  |
| Lot Dimensions:        | 129.93x26.01x215.4      |  |
|                        | 4x179.02                |  |
| Zoning:                | Residential             |  |
| Tax Year:              | 2023                    |  |
| Waterfront:            | No                      |  |
| View:                  | Yes                     |  |