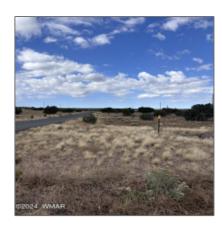

Exterior **Juniper/pinon,scrub** 

Features: N/A -

#### Other:

| Trees on property: | Yes    |
|--------------------|--------|
| Power available:   | Yes    |
| Water available:   | Yes    |
| County:            | Apache |