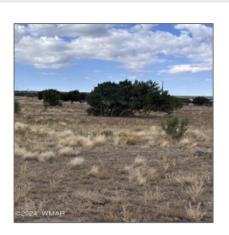

Exterior **Juniper/pinon,scrub** 

Features: N/A -

#### Other:

| Trees on property: | Yes    |
|--------------------|--------|
| Power available:   | Yes    |
| Water available:   | Yes    |
| County:            | Apache |