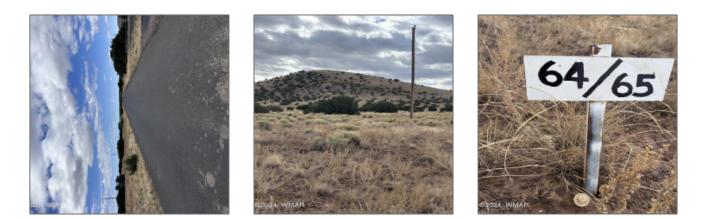

# Neighborhood / Community

| Concho Valley |
|---------------|
| Concho        |
| US            |
| AZ            |
| Concho        |
| 85924         |
|               |

Exterior **Juniper/pinon,scrub** Features: N/A - Other:

| Trees on<br>property: | Yes    |
|-----------------------|--------|
| Power available:      | Yes    |
| Water available:      | Yes    |
| County:               | Apache |