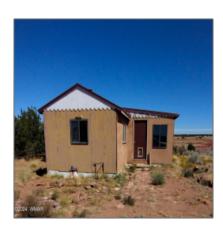

# 68 N9016, Concho, Arizona 85924

750 Sqft - 68 N9016, Concho, Arizona 85924

#### Construction details

Construction: **Wood Frame** N/A - Other:

Floor Type: Vinyl,wood

Roof: Metal,pitched

Style: Single Level