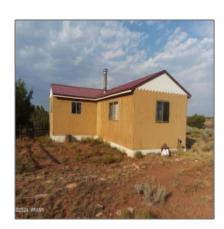

# 68 N9016, Concho, Arizona 85924

750 Sqft - 68 N9016, Concho, Arizona 85924

#### Construction details

Construction: **Wood Frame** N/A - Other:

Floor Type: Vinyl,wood

Roof: Metal,pitched

Style: Single Level