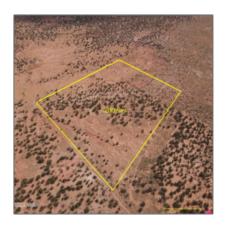

### Property details

Features: N/A -

Other:

| Timestamp:      | 10.16.2024<br>15:24:37 |
|-----------------|------------------------|
| Status:         | Active                 |
| Area:           | Snowflake              |
| Lot Dimensions: | 1741964.00             |
| Zoning:         | <b>Gu County</b>       |
| Taxes:          | 161.22                 |
| Tax Year:       | 2019                   |
| Waterfront:     | No                     |
| Short Sale:     | No                     |
| HOA:            | No                     |
| Exterior        | Mixed,scrub            |

## Neighborhood / Community

| Neighborhood /<br>Subdivision: | Sierra Pinito<br>Ranches |  |
|--------------------------------|--------------------------|--|
| School District:               | Snowflake                |  |
| Country:                       | US                       |  |
| State:                         | AZ                       |  |
| City:                          | Snowflake                |  |
| Zipcode:                       | 85937                    |  |