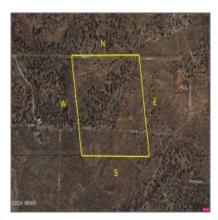

### Property details

Features: N/A -

Other:

| Timestamp:      | 10.16.2024<br>15:24:37 |
|-----------------|------------------------|
| Status:         | Active                 |
| Area:           | Snowflake              |
| Lot Dimensions: | 1741964.00             |
| Zoning:         | <b>Gu County</b>       |
| Taxes:          | 161.22                 |
| Tax Year:       | 2019                   |
| Waterfront:     | No                     |
| Short Sale:     | No                     |
| HOA:            | No                     |
| Exterior        | Mixed,scrub            |

## Neighborhood / Community

| Neighborhood /<br>Subdivision: | Sierra Pinito<br>Ranches |  |
|--------------------------------|--------------------------|--|
| School District:               | Snowflake                |  |
| Country:                       | US                       |  |
| State:                         | AZ                       |  |
| City:                          | Snowflake                |  |
| Zipcode:                       | 85937                    |  |