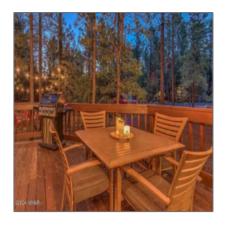

#### Interior details

√ Kitchen: Disposal, Electric Range, Microwave, Refrigerator

Interior Master Bedroom
Features: Down,sky
Lights,vaulted
Ceiling

√ Heating System: Natural Gas

Cooling System: Central A/c

#### Construction details

Construction: Yes Utilities Electric - Individual

N/A - Other:

Floor Type: Wood,slab

Roof: Pitched

Style: Cabin

Neighborhood / Community

Other