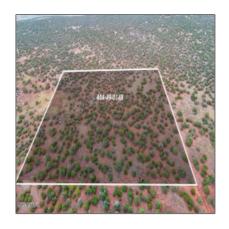

## TBD Rebel Yell 10 Acres, Show Low, Arizona 85901

- TBD Rebel Yell 10 Acres, Show Low, Arizona 85901

## Property details

| Timestamp:      | 10.13.2024<br>17:12:58  |  |
|-----------------|-------------------------|--|
| Status:         | Active                  |  |
| Area:           | White Mountain<br>Lakes |  |
| Lot Dimensions: | 435600.00               |  |
| Zoning:         | Ru-20                   |  |
| Taxes:          | 68.46                   |  |
| Tax Year:       | 2023                    |  |
| Waterfront:     | No                      |  |
| Short Sale:     | No                      |  |
| HOA:            | No                      |  |
| Exterior        | Heavily                 |  |

## Neighborhood / Community

| Neighborhood /<br>Subdivision: | White Mountain<br>Lakes |  |
|--------------------------------|-------------------------|--|
| School District:               | <b>Show Low</b>         |  |
| Country:                       | US                      |  |
| State:                         | AZ                      |  |
| City:                          | <b>Show Low</b>         |  |
| Zipcode:                       | 85901                   |  |