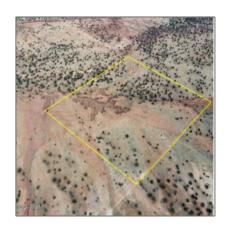

### Property details

Features: N/A -

Other:

| Timestamp:      | 11.12.2024<br>18:07:44 |  |
|-----------------|------------------------|--|
| Status:         | Active                 |  |
| Area:           | Concho                 |  |
| Lot Dimensions: | 1626530.00             |  |
| Zoning:         | General                |  |
| Taxes:          | 203.26                 |  |
| Tax Year:       | 2024                   |  |
| Waterfront:     | No                     |  |
| Short Sale:     | No                     |  |
| HOA:            | No                     |  |
| Exterior        | Juniper/pinon,mead     |  |

## Neighborhood / Community

| Neighborhood /<br>Subdivision: | 00 Needs<br>Subdivision 00 |
|--------------------------------|----------------------------|
| School District:               | Snowflake                  |
| Country:                       | US                         |
| State:                         | AZ                         |
| City:                          | Concho                     |
| Zipcode:                       | 85924                      |