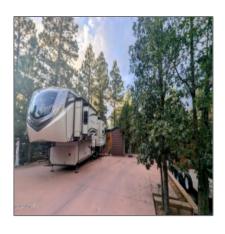

# 2330 Broken Arrow Lane, Show Low, Arizona 85901

- 2330 Broken Arrow Lane, Show Low, Arizona 85901

## Neighborhood / Community

| Neighborhood /<br>Subdivision: | White Mountain<br>Vacation Village |
|--------------------------------|------------------------------------|
| School District:               | Show Low                           |
| Country:                       | US                                 |
| State:                         | AZ                                 |
| City:                          | <b>Show Low</b>                    |
| Zipcode:                       | 85901                              |

| Exterior<br>Features: N/A -<br>Other: | Tall Pines |
|---------------------------------------|------------|
| Trees on property:                    | Yes        |
| Power available:                      | Yes        |
| Water available:                      | Yes        |
| County:                               | Navajo     |