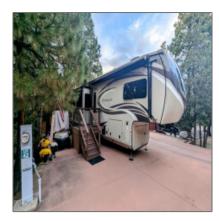

# 2330 Broken Arrow Lane, Show Low, Arizona 85901

- 2330 Broken Arrow Lane, Show Low, Arizona 85901

## Neighborhood / Community

| Neighborhood /<br>Subdivision: | White Mountain<br>Vacation Village |
|--------------------------------|------------------------------------|
| School District:               | Show Low                           |
| Country:                       | US                                 |
| State:                         | AZ                                 |
| City:                          | <b>Show Low</b>                    |
| Zipcode:                       | 85901                              |

| Exterior<br>Features: N/A -<br>Other: | Tall Pines |
|---------------------------------------|------------|
| Trees on property:                    | Yes        |
| Power available:                      | Yes        |
| Water available:                      | Yes        |
| County:                               | Navajo     |