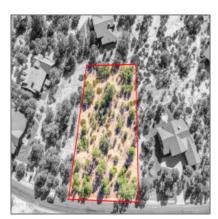

### Property details

| Timestamp:      | 05.08.2025<br>13:54:27    |  |
|-----------------|---------------------------|--|
| Status:         | Active                    |  |
| Area:           | <b>Show Low - Torreon</b> |  |
| Direction:      | S                         |  |
| Lot Dimensions: | 34412.00                  |  |
| Zoning:         | Municipal -rcd            |  |
| Tax Year:       | 2024                      |  |
| Waterfront:     | No                        |  |
| Short Sale:     | No                        |  |
| НОА:            | Yes                       |  |
| HOA Fees:       | 850.00                    |  |
| Exterior        | Heavily                   |  |

| Features: N/A -<br>Other: | Treed,mixed,tall<br>Pines |
|---------------------------|---------------------------|
| Trees on property:        | Yes                       |
| Power available:          | Yes                       |
| Water available:          | Yes                       |
| County:                   | Navajo                    |