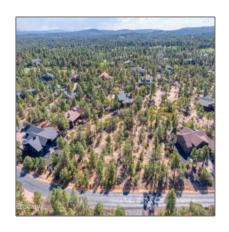

# 221 Falling Leaf Road, Show Low, Arizona 85901

- 221 Falling Leaf Road, Show Low, Arizona 85901

### Property details

| Timestamp:      | 05.08.2025<br>13:54:27    |  |
|-----------------|---------------------------|--|
| Status:         | Active                    |  |
| Area:           | <b>Show Low - Torreon</b> |  |
| Direction:      | S                         |  |
| Lot Dimensions: | 34412.00                  |  |
| Zoning:         | Municipal -rcd            |  |
| Tax Year:       | 2024                      |  |
| Waterfront:     | No                        |  |
| Short Sale:     | No                        |  |
| НОА:            | Yes                       |  |
| HOA Fees:       | 850.00                    |  |
| Exterior        | Heavily                   |  |